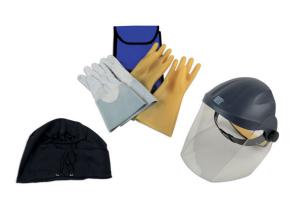

## **Additional Information**

- Made up of all 4 safety packs available Part Nos. 6769, 6770, 6771 and 6772.
- 6769 Workshop Pack: High voltage floor matting (1m), insulated rescue pole, high voltage/no admittance signage, danger high voltage sign, red/white posts, bases and 25m plastic chain.
- 6770 Vehicle Safety Pack: Insulated safety clamps, transparent insulating shrouding 1000V (1.4m x 1m), steering wheel lockout cover 400mm, nylon bodies safety lockout padlock, safety tag (Do Not Start) and a set of 3 insulating shrouds (15mm, 25mm, 35mm).
- 6771 Personnel Safety Pack: Protective arc flash face shield, carrying bag and insulating glove set (Large).
- 6772 Safety Tools Pack: CAT III multimeter and high voltage insulation tester, 3/8"D insulated socket and tool set, insulated Hex and Star\* key sets.