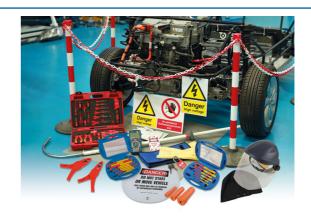

## Ensemble de sécurité gamme hybride

A comprehensive set of safety products for use in workshops and service centres designed to keep trained technicians and mechanics safe when working on hybrid and electric vehicles, to help create a safe working area both to keep non-authorised personnel away and to warn them of the high voltages. The pack includes workshop, vehicle & personal safety items, along with a range of insulated tools and test instruments for 1000V safe working.

## **Additional Information**

- Made up of all 4 safety packs available Part Nos. 6769, 6770, 6771 and 6772.
- 6769 Workshop Pack: High voltage floor matting (1m), insulated rescue pole, high voltage/no admittance signage, danger high voltage sign, red/white posts, bases and 25m plastic chain.
- 6770 Vehicle Safety Pack: Insulated safety clamps, transparent insulating shrouding 1000V (1.4m x 1m), steering wheel lockout cover 400mm, nylon bodies safety lockout padlock, safety tag (Do Not Start) and a set of 3 insulating shrouds (15mm, 25mm, 35mm).
- 6771 Personnel Safety Pack: Protective arc flash face shield, carrying bag and insulating glove set (Large).
- 6772 Safety Tools Pack: CAT III multimeter and high voltage insulation tester, 3/8"D insulated socket and tool set, insulated Hex and Star\* key sets.