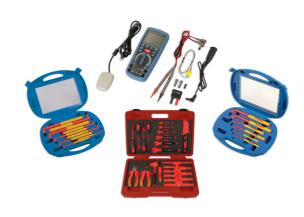

## **Additional Information**

- Made up of all 4 safety packs available Part Nos. 6769, 6770, 6771 and 6772.
- 6769 Workshop Pack: High voltage floor matting (1m), insulated rescue pole, high voltage/no admittance signage, danger high voltage sign, red/white posts, bases and 25m plastic chain.
- 6770 Vehicle Safety Pack: Insulated safety clamps, transparent insulating shrouding 1000V (1.4m x 1m), steering wheel lockout cover 400mm, nylon bodies safety lockout padlock, safety tag (Do Not Start) and a set of 3 insulating shrouds (15mm, 25mm, 35mm).
- 6771 Personnel Safety Pack: Protective arc flash face shield, carrying bag and insulating glove set (Large).
- 6772 Safety Tools Pack: CAT III multimeter and high voltage insulation tester, 3/8"D insulated socket and tool set, insulated Hex and Star\* key sets.