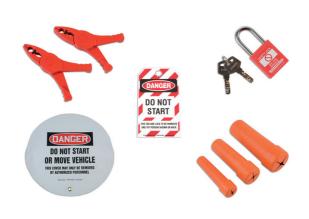

## **Additional Information**

- Made up of all 4 safety packs available Part Nos. 6769, 6770, 6771 and 6772.
- 6769 Workshop Pack: High voltage floor matting (1m), insulated rescue pole, high voltage/no admittance signage, danger high voltage sign, red/white posts, bases and 25m plastic chain.
- 6770 Vehicle Safety Pack: Insulated safety clamps, transparent insulating shrouding 1000V (1.4m x 1m), steering wheel lockout cover 400mm, nylon bodies safety lockout padlock, safety tag (Do Not Start) and a set of 3 insulating shrouds (15mm, 25mm, 35mm).
- 6771 Personnel Safety Pack: Protective arc flash face shield, carrying bag and insulating glove set (Large).
- 6772 Safety Tools Pack: CAT III multimeter and high voltage insulation tester, 3/8"D insulated socket and tool set, insulated Hex and Star\* key sets.